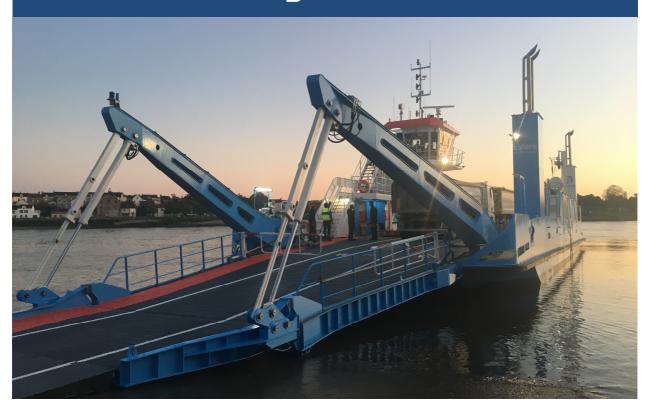

# Double-end ferry SEEM 40-1140ST

## **Dimensions**

Overall length: 66.00 m Hull length: 40.00 m Overaal width: 11,25 m

Crew: 5

Total power: 1140hp Deadweight: 335 t Speed: 8 Kts

Fuel oil : 2 x 1200 liters Electric power : 2 x 50 kVA

Classification:

## Hull

Steel hull
Aluminium superstructure
Unslipery main deck
Mooring
Lifting eyes