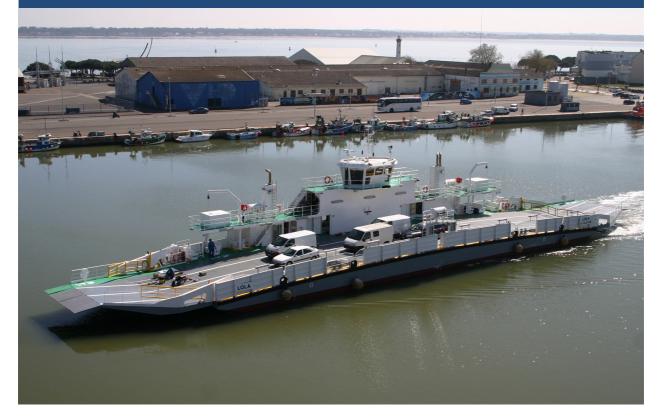

# Double-end ferry SEEM 46-1250ST

### Dimensions

Overall length : 66.00 m Hull length : 46.00 m Overaal width : 12.75 m Crew : 4 Total power : 1250 hp Deadweight : 386 t Speed : -Fuel oil : 2 x 21500 liters Electric power : 3 x 50 kVA Classification :