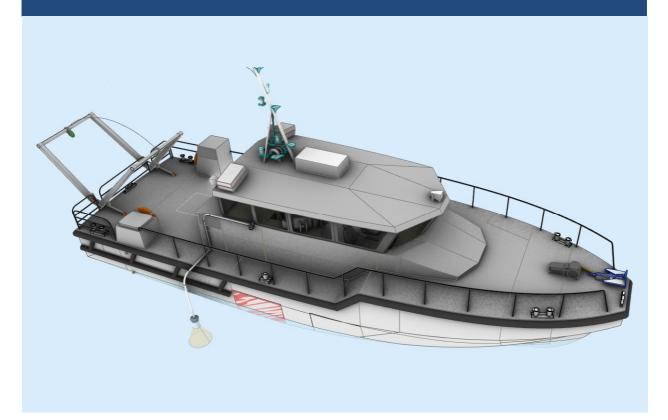

# Hydrographic vessel SEEM 15-260AL

#### **Dimensions**

Overall length: 15,10 m Overall width: 4,70 m Crew: 8 people Total power: 2 x 129 kW

Speed: 10 Knots

Echosonder speed: from to 3 to 5 Knots

Deadweight: 23 t Fuel oil: 3000 liters Classification: Bureau Veritas

## **Protection**

Fender Long lasting paint system Sacrificial anodes

#### Hull

Aluminium hull Aluminium wheelhouse Unslipery main deck Mooring

# **Electricity and Deck layout**

Work area lighting Windscreen wipers front wheelhouse Defogging system Radar, GPS, sounder