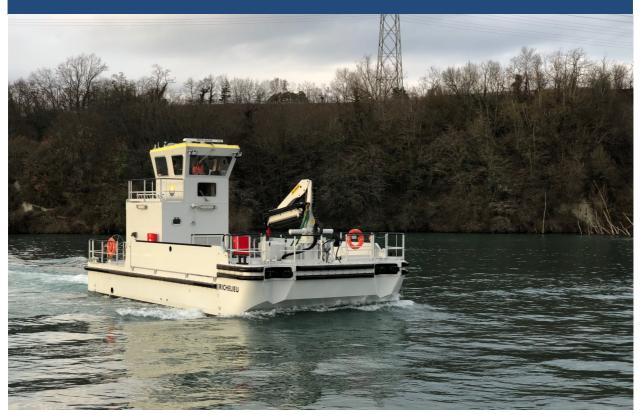

# Multiservice barge SEEM 14-1200ST

### Dimensions

Overall length: 14.00 m Overall width : 6.50 m Crew : 2 Total power : 2 x 600 hp Speed : 9 Knots Lightweight : 55 t Fuel oil : 4350 liters Elecric power : 1 x 50 kVA Hydraulic power : 30 kW Classification : Special service ✤ Hull

#### **Electricity and Deck layout**

1.70 t at 8.00 m crane
Electric windlass
24 V, 220V electric networks
Work area lighting
Windscreen wipers front wheelhouse
Radar, GPS, sounder