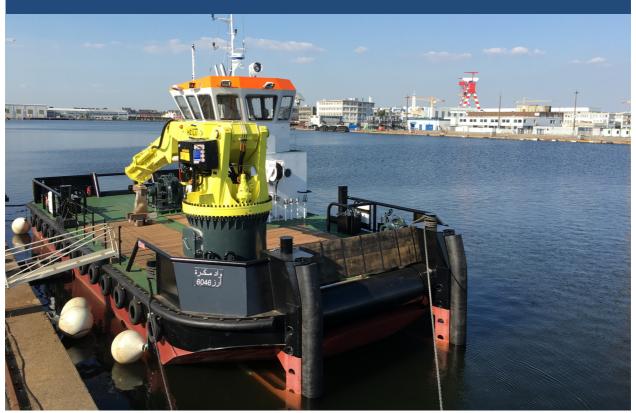

# Multiservice barge SEEM 19-1000ST

## Dimensions

Overall length: 19.00 m Overall width : 8.50 m Crew : 6 Total power : 2 x 500 hp Speed : 9 Knots Deadweight : 225 t Bollad pull : 12 t Fuel oil : 60000 liters Elecric power : 2 x 125 kVA Hydraulic power : 90 kW Classification : Special service  $\Psi$  Hull  $\Psi$  Machinery

#### **Electricity and Deck layout**

12 t towing winch 12 t towing hook with automatic release system 15 t at 12 m crane Hydraulic windlass 24 V, 220V , 400 V electric networks Work area lighting Windscreen wipers front wheelhouse Radar, GPS, sounder