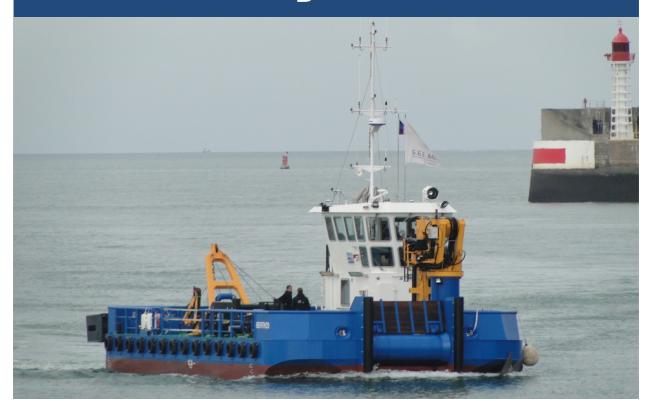

# Multiservice barge SEEM 20-1000ST

# Dimensions

Overall length: 20.00 m Overall width: 9,00 m

Crew: 10

Total power: 2 x 500 hp Speed: 9,80 Knots Deadweight: 290 t Bollad pull: 13 t Fuel oil: 23 000 liters Elecric power: 2 x 85 kWe Hydraulic power: 130 kW

Classification:

Special service / Workboat / Tug

Hull 
 Machinery