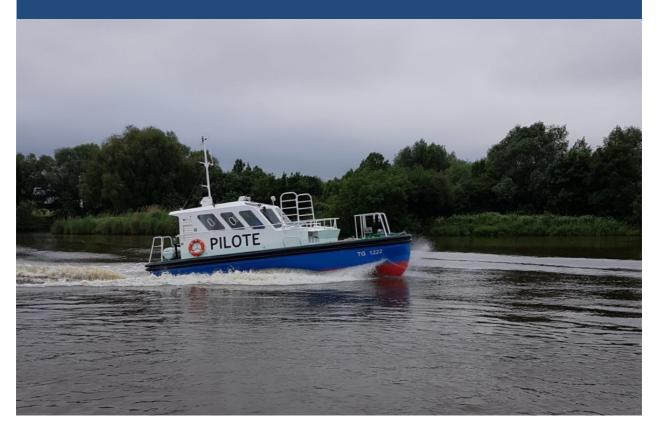

# Pilot SEEM 12-530AL

#### **Dimensions**

Overall length: 11.30 m Overall width: 4.15 m

Crew:8

Total power: 2 x 265 hp Deadweight: 12.50 t Speed: 22 Knots Fuel oil: 2 x 700 liters Classification: Seagoing launch

₩ Hull • Machinery