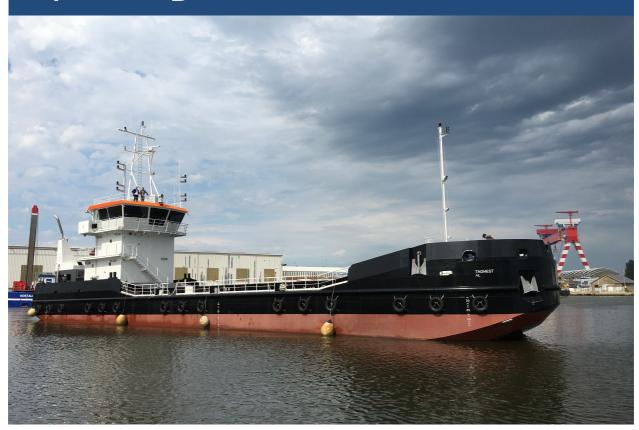

# Split barge SEEM 51-970ST

#### **Dimensions**

Overall length : 51.00 m Overall width : 9.50 m

Crew: 6

Total power: 2 x 485 hp Deadweight: 435 t Lightship speed: 10 Deadweight speed: 6 Fuel oil: 39300 liters Hopper volume: 450 m<sup>3</sup>