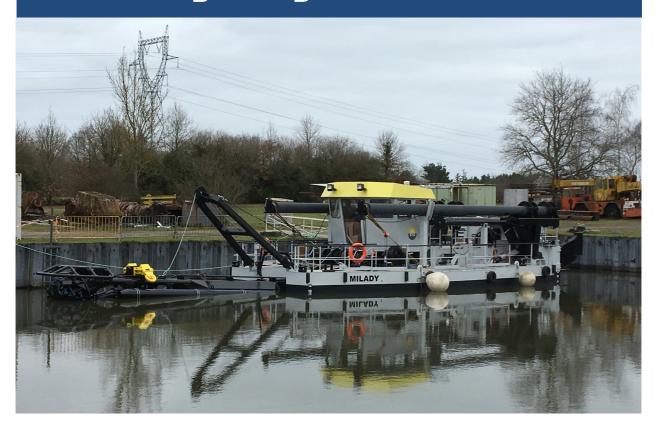

# Stationary dredger SEEM 16-640ST

#### **Dimensions**

Overall length: 25.85 m Hull length: 16.00 m Overall width: 6.00 m

Crew: 2

Deadweight: 800 t Fuel oil: 2 x 4600 liters

Classification:

Dredger / No propulsion

**₩** Hull

## Hull

Steel hull Aluminium superstructure Unslipery main deck Mooring

## Cutter suction dredger

Genflo system
Dredging depth: 9 m
Dredging power: 478 kW
Piping diaeter: DN 350
2 x spuds hosting
Burying: 10 m

#### Accommodation

Panoramic view

Telescopic wheelhouse: 1.36 m