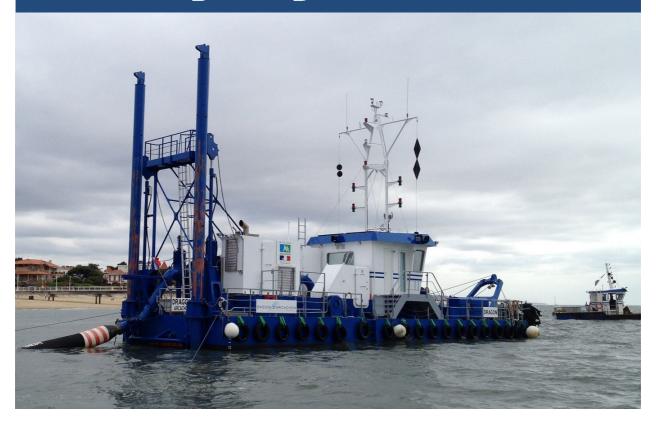

# Stationary dredger SEEM 19-760ST

## **Dimensions**

Overall length : 36.50 m Hull length : 19.50 m Overall width : 6.00 m

Crew:4

Electric power : 20 kVA Deadweight : 110 t Fuel oil : 2 x 7000 liters

Classification:

\_

# Hull

Steel hull Steel superstructure Unslipery main deck Mooring

# Fluttering cutter dredger

Genflo system
Dredging depth: 7 m
Dredging power: 559 kW
Piping diameter: DN 350
2 x spuds hosting
Burying: 8 m

## Accommodation

Panoramic view Telescopic wheelhouse: 1.36 m