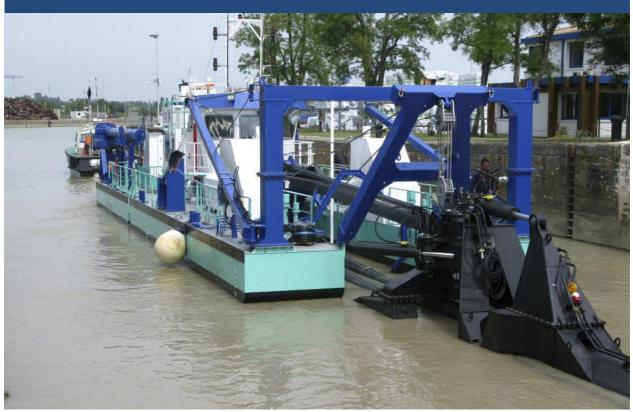

# Stationary dredger SEEM 25-760ST

# Fluttering swing cutter dredger

Genflo system Dredging depth : 7 m Dredging power : 559 kW Piping diaeter : DN 350 2 x spuds hosting Burying : 8 m