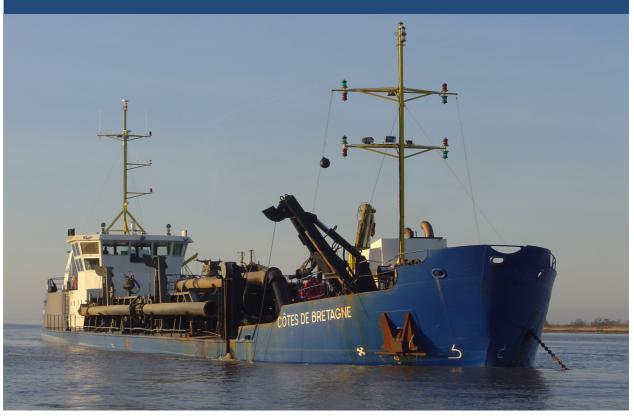

# Suction dredger SEEM 60-I400ST

## Suction dredger

Swing cutter loading Front connection system Dredging depth : 30 m Hold fitted with 8 bottom flaps Hopper capacity : 900 m<sup>3</sup> 2 x DN 200 water guns