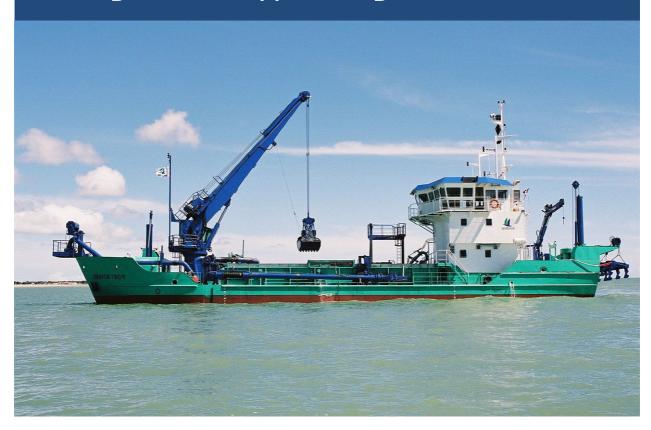

# Trailing suction hopper dredger SEEM 46-635ST

#### **Dimensions**

Overall length: 45.70 m Hull length: 41.27 m Overall width: 10.50 m

Crew: 6

Total power: 635 hp
Deadweight speed: 9 Knots
Fuel oil: 35000 liters
Deadweight: 540 t
Classification:

-

## Trailing suction hopper dredger

Crane loading or swing cutter Front connection system Dredging depth: 10 m Leveling harrow

Hold fitted with 4 bottom flaps Hopper capacity: 400 m<sup>3</sup> 2 x water guns DN 200