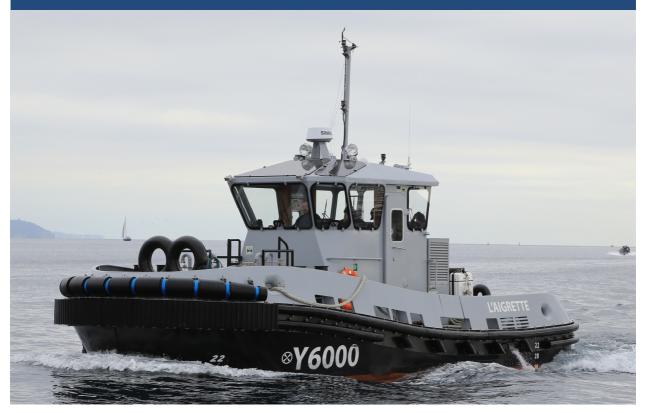

# Tug SEEM I2-800ST

#### **Dimensions**

Overall length: 11,75 m Overall width: 5.10 m

Crew:3

Total power: 2 x 400 hp Bollard pull: 10 t Speed: 8 Knots Light weight: 35 t Classification:

Tug coastal area « in water survey »

Hull 
 Machinery

#### **Protection**

300 x 300 mm fender Tug bow fender system Long lasting paint system Sacrificial anodes

### Hull

Steel hull
Aluminium wheelhouse
Unslipery main deck
Mooring and Towing
Lifting eyes