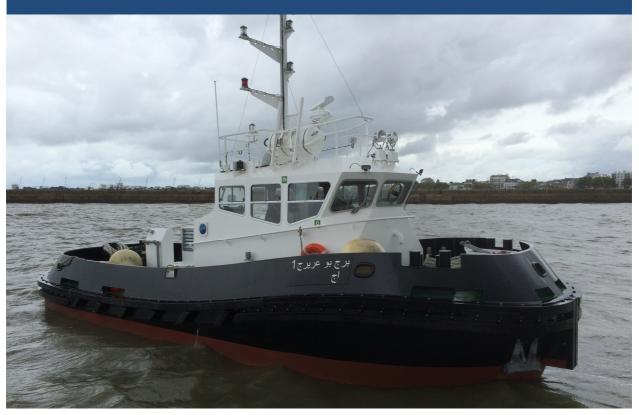

# Tug SEEM I4-I000ST

# Dimensions

Overall length : 14.05 m Overall width : 5.15 m Crew : 6 Total power : 2 x 368 kW Bollard pull : 12 t Speed : 10 Knots Light weight : 45 t Classification: Tug ✤ Hull● Machinery

# Hull

Steel hull Steel wheelhouse Unslipery main deck Mooring and Towing Lifting eyes