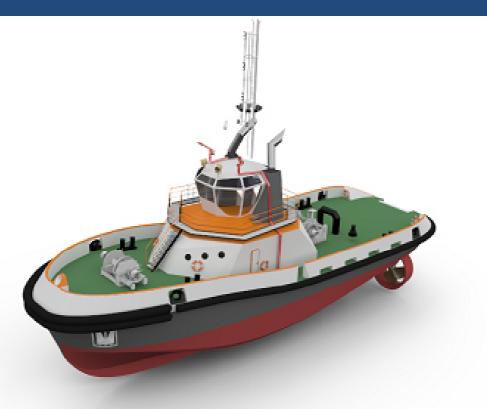

# Tug SEEM 32-5000FI

#### **Dimensions**

Overall length: 31.50 m Overall width: 10.00 m

Crew : 10

Total power: 2 x 5000 hp

Bollad pull: 60 t Speed: 13 Knots Deadweight: 450 t Fire-fighting system Classification:

NC

# **Protection**

Fender

Tug bow fender system Long lasting paint system Sacrificial anodes

## Hull

Steel hull Steel wheelhouse Unslipery main deck Mooring and Towing

#### Accommodation

Panoramic view Flooding alarm system Engine room fire alarm system Crew mess with cupboard, toilet, shower, kitchen

#### Electricity and Deck layout

1 x Towing hook with automatic release system Windscreen wipers front wheelhouse Defogging system Radar, GPS, sounder